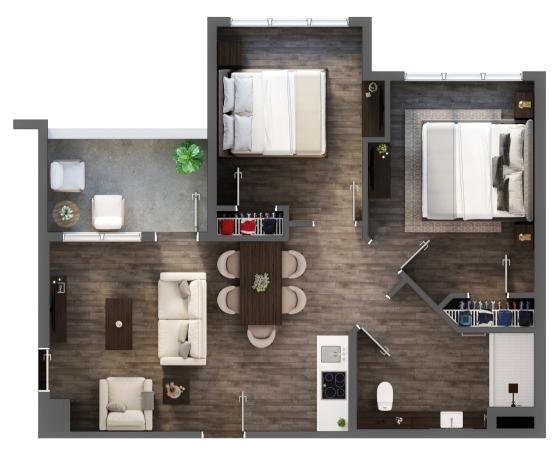

## CARDINAL FLOORPLAN

## 2 BEDROOM | 1 BATHROOM | 708 SQ. FT.

The **Cardinal** is a 2-bedroom with an ensuite bathroom with a walk-in shower, dining room, living room with a pullout sofa, private balcony, a fully equipped kitchenette including a two-burner cooktop, microwave, and under-counter refrigerator.