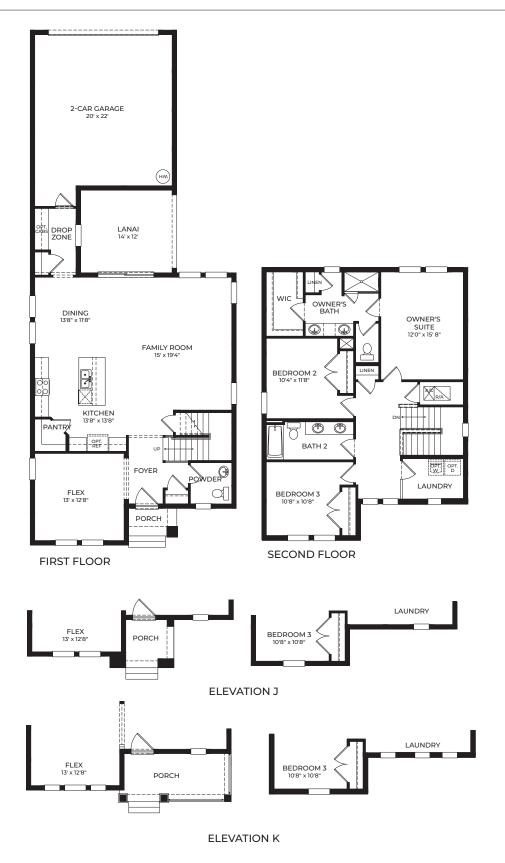

| <b>Elevation L</b><br>A/C Sq. Ft. | <b>Elevation L</b><br>Total Sq. Ft. |
|-----------------------------------|-------------------------------------|
| 2,029                             | 2,775                               |
| <b>Elevation K</b><br>A/C Sq. Ft. | <b>Elevation K</b><br>Total Sq. Ft. |
| 2,027                             | 2,768                               |
| <b>Elevation J</b><br>A/C Sq. Ft. | <b>Elevation J</b><br>Total Sq. Ft. |
| 2,031                             | 2,691                               |

3 Bedrooms, 2.5 Bathrooms, Flex Space, 2-Car Garage