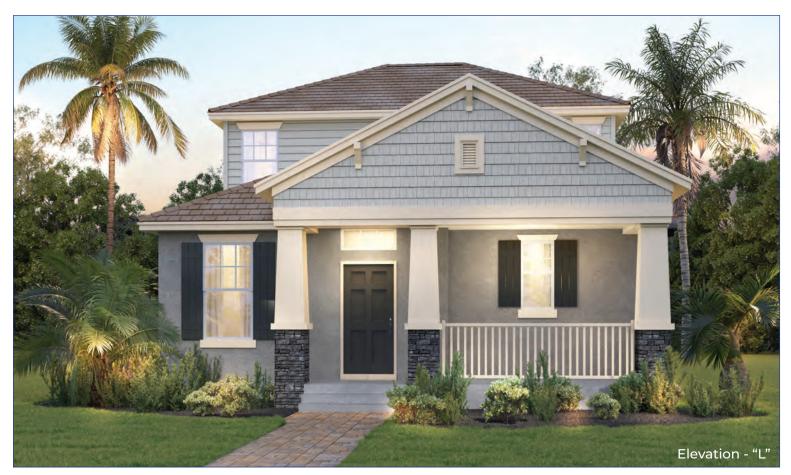

| <b>Elevation L</b><br>A/C Sq. Ft. | <b>Elevation L</b><br>Total Sq. Ft. |
|-----------------------------------|-------------------------------------|
| 2,029                             | 2,775                               |
| <b>Elevation K</b><br>A/C Sq. Ft. | <b>Elevation K</b><br>Total Sq. Ft. |
| 2,027                             | 2,768                               |
| <b>Elevation J</b><br>A/C Sq. Ft. | <b>Elevation J</b><br>Total Sq. Ft. |
| 2,031                             | 2,691                               |