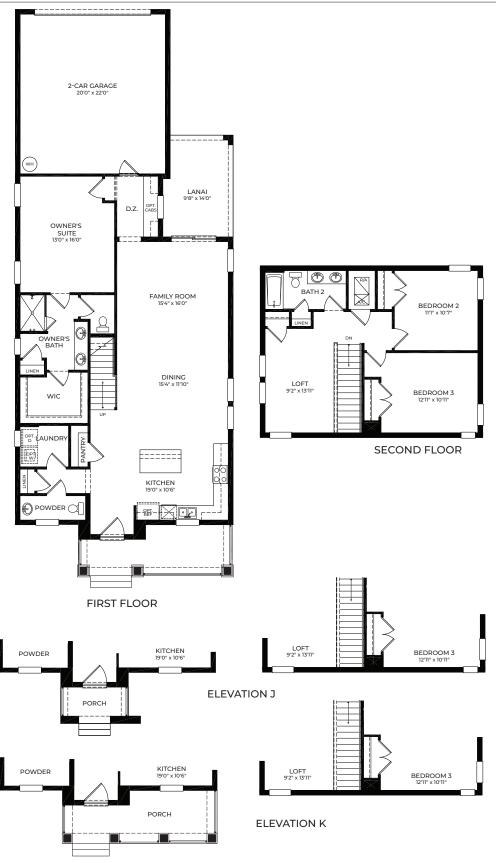

| <b>Elevation L</b><br>A/C Sq. Ft. | <b>Elevation L</b><br>Total Sq. Ft. |
|-----------------------------------|-------------------------------------|
| 2,029                             | 2,775                               |
| <b>Elevation K</b><br>A/C Sq. Ft. | <b>Elevation K</b><br>Total Sq. Ft. |
| 2,027                             | 2,768                               |
| <b>Elevation J</b><br>A/C Sq. Ft. | <b>Elevation J</b><br>Total Sq. Ft. |
| 2,031                             | 2,691                               |

3 Bedrooms, 2.5 Bathrooms, Loft, 2-Car Garage