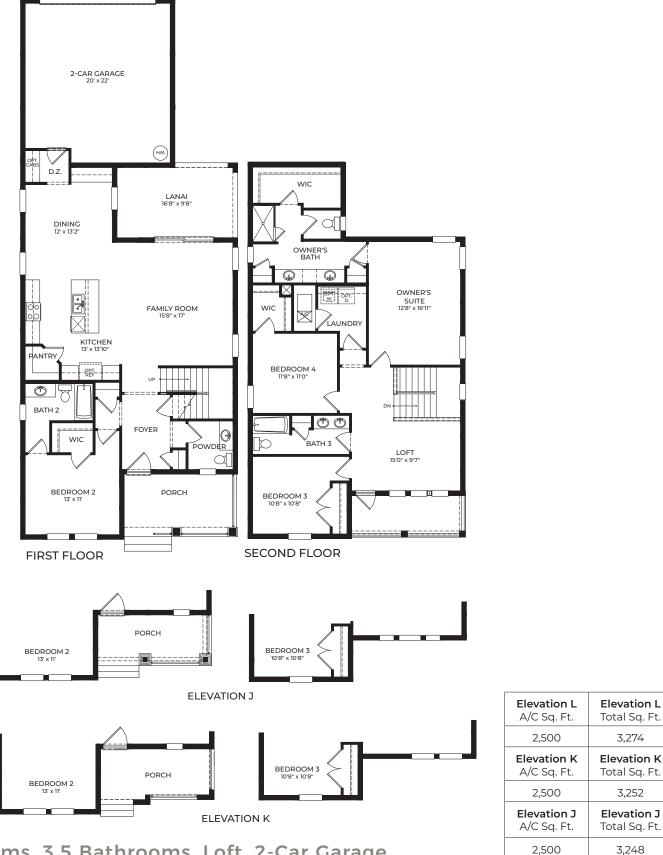

| 2,027                             | 2,768                               |
| <b>Elevation J</b><br>A/C Sq. Ft. | <b>Elevation J</b><br>Total Sq. Ft. |
| 2,031                             | 2,691                               |

3 Bedrooms, 2.5 Bathrooms, Loft, 2-Car Garage











## Clearden

at Waterleigh

Waterleigh · Winter Garden · drhorton.com

D.R. Horton is equal housing opportunity builder. Floorplans and elevations are artist's renderings for illustration purposes only. Features, sizes and details are approximate and will vary from the homes as built. Square footage dimensions are approximate. Builder reserves the right to change and/or alter materials, specifications, features, dimensions, designs and price without prior notice or obligation. # CBC1252212 REV. 1/16/20







4 Bedrooms, 3.5 Bathrooms, Loft, 2-Car Garage











## Bellake

at Waterleigh

Waterleigh · Winter Garden · drhorton.com

D.R. Horton is equal housing opportunity builder. Floorplans and elevations are artist's renderings for illustration purposes only. Features, sizes and details are approximate and will vary from the homes as built. Square footage dimensions are approximate. Builder reserves the right to change and/or alter materials, specifications, features, dimensions, designs and price without prior notice or obligation. # CBC1252212 REV. 1/13/20







| <b>Elevation L</b> | <b>Elevation L</b> |
|--------------------|--------------------|
| A/C Sq. Ft.        | Total Sq. Ft.      |
| 2,287              | 2,998              |
| <b>Elevation K</b> | <b>Elevation K</b> |
| A/C S