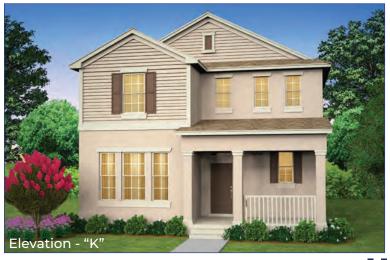

| <b>Elevation L</b><br>A/C Sq. Ft. | <b>Elevation L</b><br>Total Sq. Ft. |
|-----------------------------------|-------------------------------------|
| 2,029                             | 2,775                               |
| <b>Elevation K</b><br>A/C Sq. Ft. | <b>Elevation K</b><br>Total Sq. Ft. |
| 2,027                             | 2,768                               |
| <b>Elevation J</b><br>A/C Sq. Ft. | <b>Elevation J</b><br>Total Sq. Ft. |
| 2,031                             | 2,691                               |