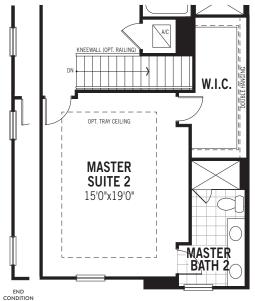

# MASTER SUITE 2

All plan illustrations are artist's concept and are not part of a legal contract. Specifications, terms and conditions are subject to change without notice. These floor plans and room dimensions apply to elevation "Florida Traditional" of this model type. Note that plan square footages and room dimensions may vary according to elevation and options selected. Plan may be built as the mirror image. Flooring illustrations are used to show area of flooring, actual flooring type is specified on the Community Feature Sheet. Please consult your New Home Counselor for more details. E.&O.E. June 2019. Copyright 2019 – Mattamy Homes Limited. Builder's License #CGC1523142. Reprint June 2019