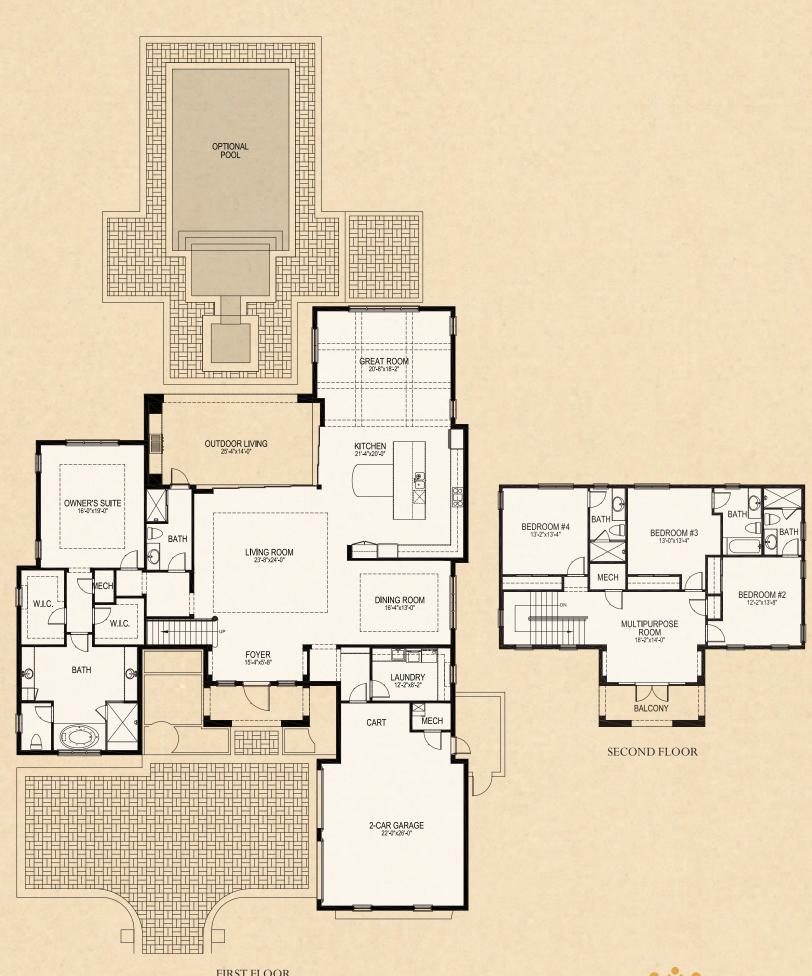

KINGSTON

## Kingston

Alternate Italianate Elevation ISSA Homes



Printed 5/2013. ©Disney



FIRST FLOOR





## KINGSTON Designed to fit Marceline Lot 18\* **ISSA** Homes







## Golden Oak Realty

10501 DREAM TREE BOULEVARD GOLDEN OAK, FLORIDA 32836
407.939.5577 (MAIN) 407.938.9999 (FAX)
DISNEYGOLDENOAK.COM





Illustrations are artist depictions only and may differ from completed improvements. Artist rendering may not reflect the actual details or landscaping of the finished home. Builder reserves the right to make changes to these plans, specifications, dimensions, and elevations without prior notice. Plans are presented as Concept plans only and will require additional design reviews as required by the Architectural Control Board (ACB). All plans must receive final approval by the ACB before being built. Dimensions are subject to change without notice. See a sales associ