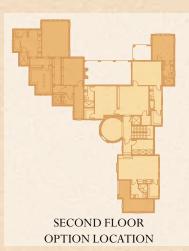

At WALT DISNEP World Resort

PONTE VEDRA

| 3,284         |
|---------------|
| 1,608         |
| 4,892 Sq. Ft. |
|               |
| 714           |
| 84            |
| 442           |
| 6,132 Sq. Ft. |
|               |
| +503 Sq. Ft.  |
| 10 H          |
|               |
|               |