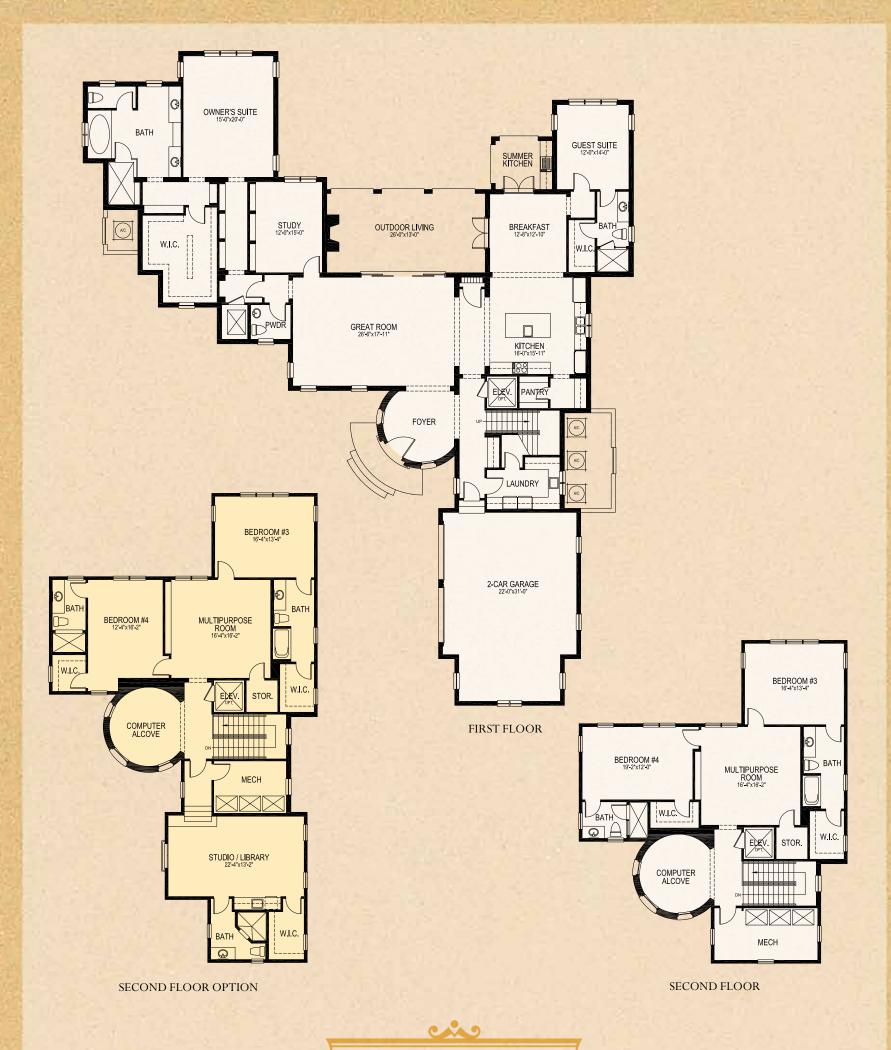

At WALT DISNEP World Resort

PONTE VEDRA

| 3,284         |
|---------------|
| 1,608         |
| 4,892 Sq. Ft. |
|               |
| 714           |
| 84            |
| 442           |
| 6,132 Sq. Ft. |
|               |
| +503 Sq. Ft.  |
| 10 H          |
|               |
|               |

Goehring & Morgan Construction, Inc.

\*Plan may fit other homesites with minor or major modifications
which must be approved by the Architectural Control Board.