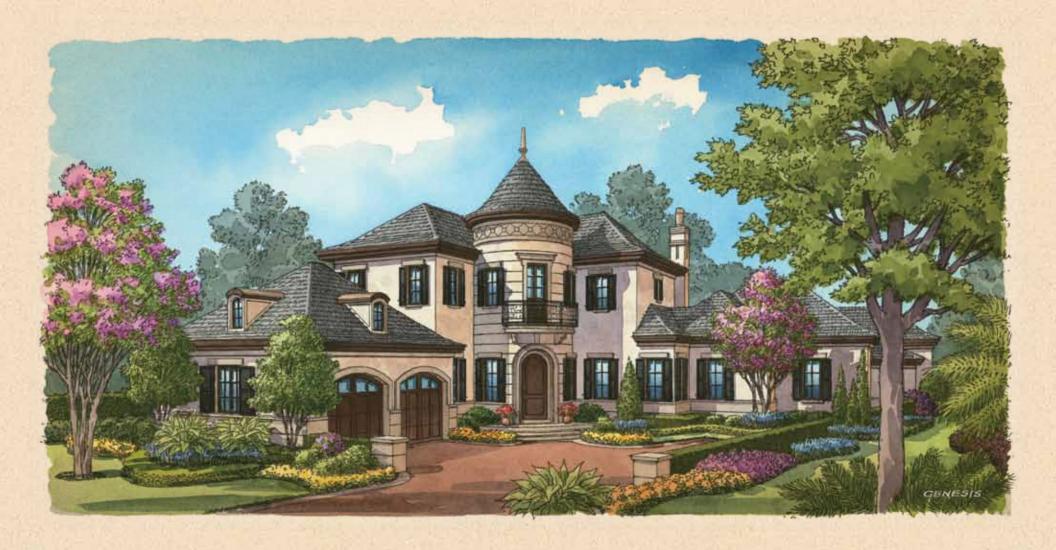

At WALT DISNEP World Resort

PONTE VEDRA

| 3,284         |
|---------------|
| 1,608         |
| 4,892 Sq. Ft. |
|               |
| 714           |
| 84            |
| 442           |
| 6,132 Sq. Ft. |
|               |
| +503 Sq. Ft.  |
| 10 H          |
|               |
|               |

## PONTE VEDRA

Alternate Louisiana French Elevation Goehring & Morgan Construction, Inc.

PONTE VEDRA
Alternate French Normandy Elevation
Goehring & Morgan Construction, Inc.

Printed 5/2013. ©Disney