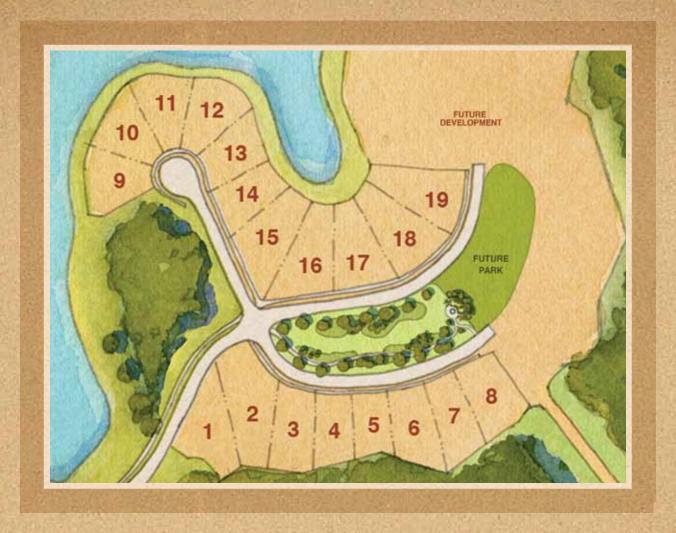

At WALT DISNEP World Resort

PONTE VEDRA

| 3,284         |
|---------------|
| 1,608         |
| 4,892 Sq. Ft. |
|               |
| 714           |
| 84            |
| 442           |
| 6,132 Sq. Ft. |
|               |
| +503 Sq. Ft.  |
| 10 H          |
|               |
|               |