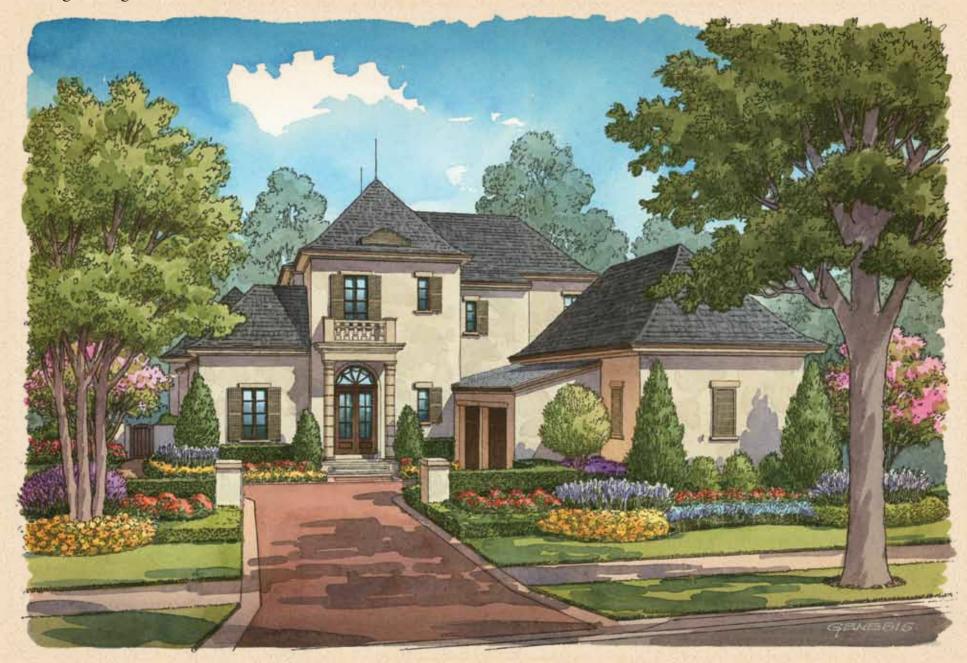

### CARRERA

Alternate French Country Elevation Goehring & Morgan Construction, Inc.

**CARRERA** Alternate Spanish Revival Elevation Goehring & Morgan Construction, Inc.

**Total Square Feet** 5,447 Sq. Ft. Second Floor Bedroom <sup>#</sup>5 Option A +372 Sq. Ft. Second Floor Gameroom Option B +602 Sq. Ft. Second Floor Gameroom and Bedroom <sup>#</sup>5 Option A & B +974 Sq. Ft. First Floor Guest Suite Option C +341 Sq. Ft. (see alternate plan)