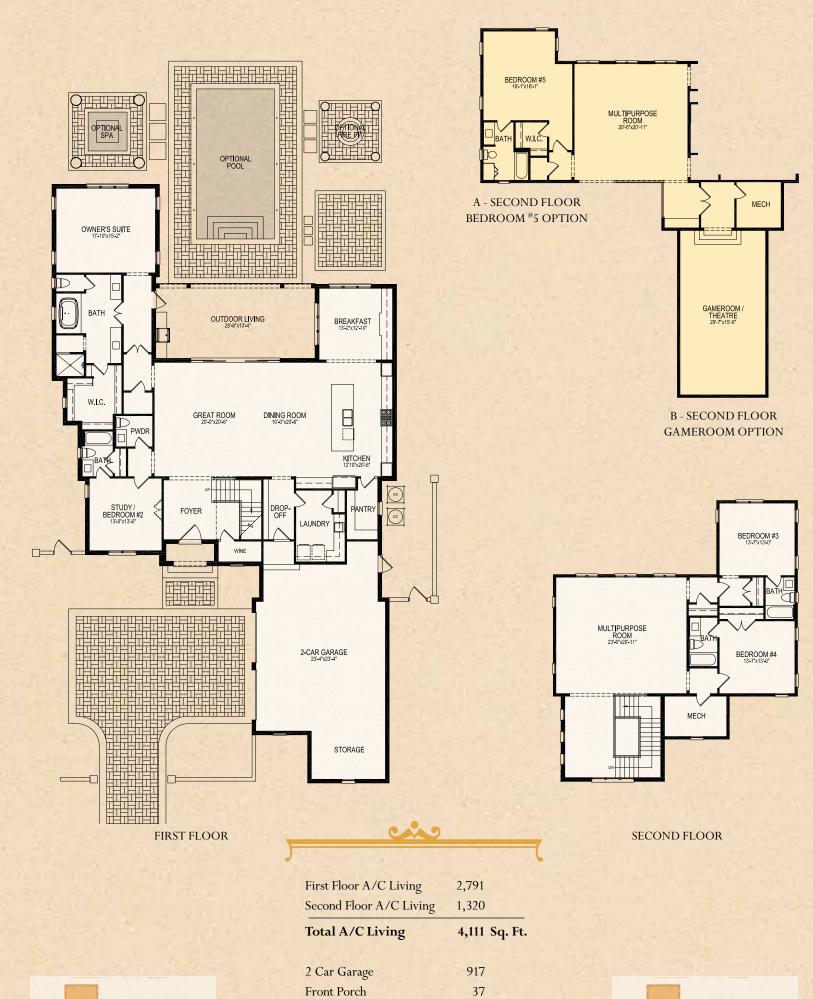

382

Outdoor Living

### SECOND FLOOR LOCATION

В SECOND FLOOR **OPTIONS A & B LOCATION** 

A

3

CARRERA - ALTERNATE PLAN

917 37 382 5,447 Sq. Ft.

A

#### SECOND FLOOR LOCATION

| Second Ploor                        |              |
|-------------------------------------|--------------|
| Bedroom <sup>#</sup> 5 Option A     | +372 Sq. Ft. |
| Second Floor                        |              |
| Gameroom Option B                   | +495 Sq. Ft. |
| Second Floor                        |              |
| Gameroom and                        |              |
| Bedroom <sup>#</sup> 5 Option A & B | +867 Sq. Ft. |
| First Floor                         |              |
| Guest Suite Option C                | +341 Sq. Ft. |
| (see alternate plan)                |              |

600

2 Car Garage Front Porch

Outdoor Living

**Total Square Feet** 

SECOND FLOOR OPTION A & B LOCATION