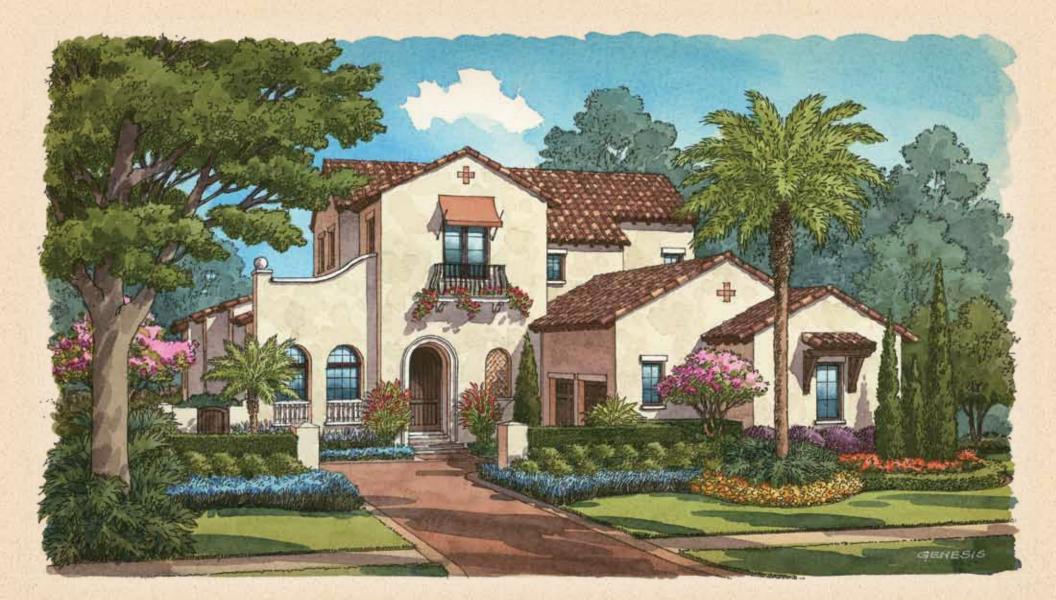

### CARRERA

Alternate French Country Elevation Goehring & Morgan Construction, Inc.

**CARRERA** Alternate Spanish Revival Elevation Goehring & Morgan Construction, Inc.

**Total Square Feet** 5,447 Sq. Ft. Second Floor Bedroom <sup>#</sup>5 Option A +372 Sq. Ft. Second Floor Gameroom Option B +602 Sq. Ft. Second Floor Gameroom and Bedroom <sup>#</sup>5 Option A & B +974 Sq. Ft. First Floor Guest Suite Option C +341 Sq. Ft. (see alternate plan)