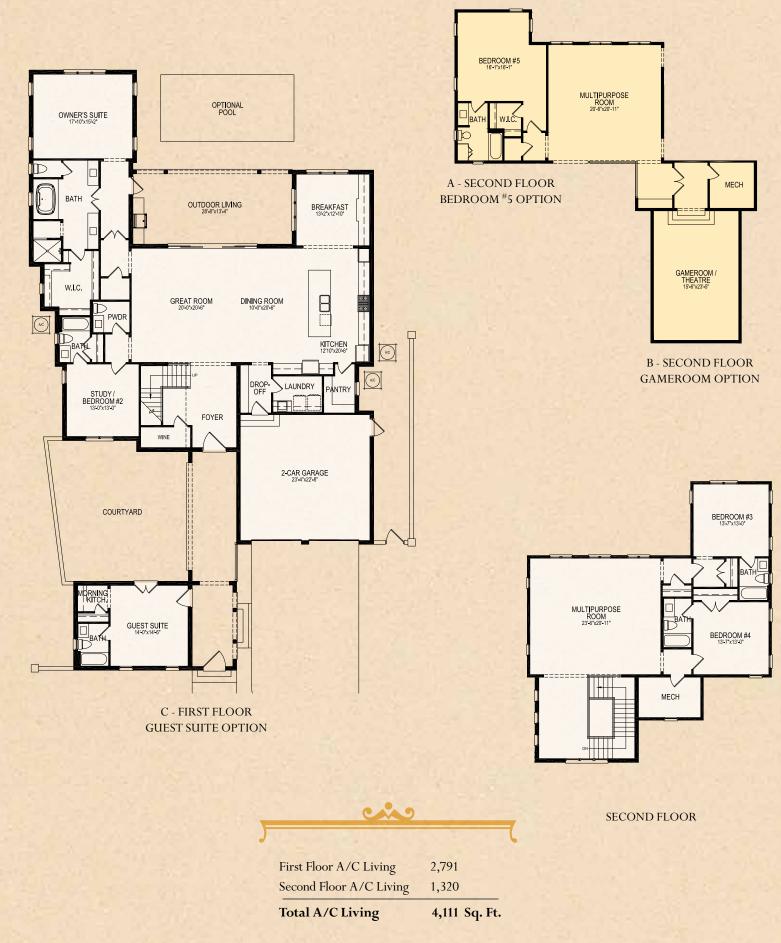

### CARRERA

Alternate French Country Elevation Goehring & Morgan Construction, Inc.

**CARRERA** Alternate Spanish Revival Elevation Goehring & Morgan Construction, Inc.

**Total Square Feet** 5,447 Sq. Ft. Second Floor Bedroom <sup>#</sup>5 Option A +372 Sq. Ft. Second Floor Gameroom Option B +602 Sq. Ft. Second Floor Gameroom and Bedroom <sup>#</sup>5 Option A & B +974 Sq. Ft. First Floor Guest Suite Option C +341 Sq. Ft. (see alternate plan)

382

Outdoor Living

### SECOND FLOOR LOCATION

В SECOND FLOOR **OPTIONS A & B LOCATION** 

A

3

CARRERA - ALTERNATE PLAN

917 37 382 5,447 Sq. Ft.

A

#### SECOND FLOOR LOCATION

| Second Ploor                        |              |
|-------------------------------------|--------------|
| Bedroom <sup>#</sup> 5 Option A     | +372 Sq. Ft. |
| Second Floor                        |              |
| Gameroom Option B                   | +495 Sq. Ft. |
| Second Floor                        |              |
| Gameroom and                        |              |
| Bedroom <sup>#</sup> 5 Option A & B | +867 Sq. Ft. |
| First Floor                         |              |
| Guest Suite Option C                | +341 Sq. Ft. |
| (see alternate plan)                |              |

600

2 Car Garage Front Porch

Outdoor Living

**Total Square Feet** 

SECOND FLOOR OPTION A & B LOCATION