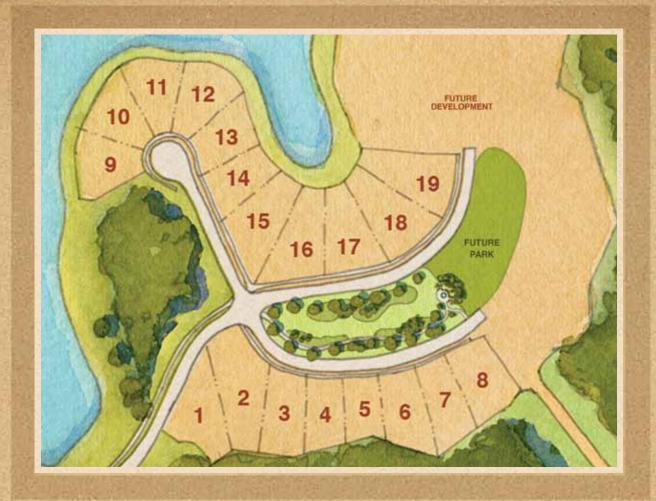

## CARRERA Designed to fit Marceline Lot 8\* Goehring & Morgan Construction, Inc. \*Plan may fit other homesites with minor or major modifications which must be approved by the Architectural Control Board.