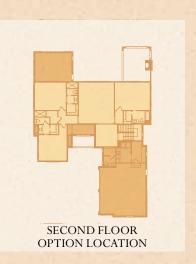

## Dell' Arte

Alternate Italianate Elevation CAHILL

Printed 5/2013. ©Disney

SECOND FLOOR

| First Floor A/C Living  | 2,475         |
|-------------------------|---------------|
| Second Floor A/C Living | 1,456         |
| Total A/C Living        | 3,931 Sq. Ft. |
|                         |               |
| 2 Car Garage            | 642           |
| Outdoor Living          | 395           |
| Total Square Feet       | 4,968 Sq. Ft. |
|                         |               |
| Second Floor            |               |
| Bedroom #5 Option       | +284 Sq. Ft.  |
|                         |               |