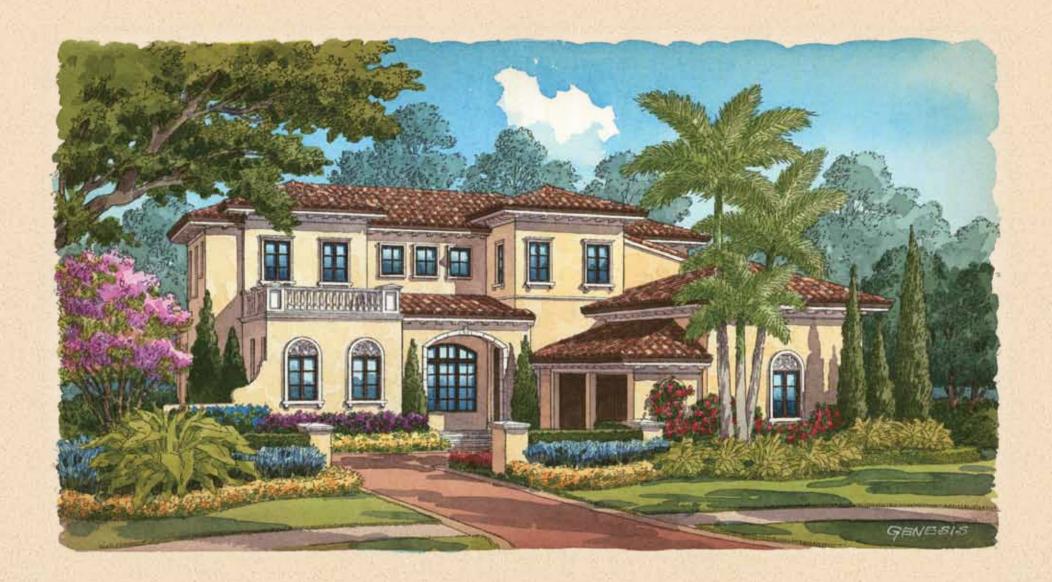

Dell' Arte

DELL' ARTE
Alternate Spanish Revival Elevation
CAHILL



## Dell' Arte

Alternate Italianate Elevation CAHILL



Printed 5/2013. ©Disney



SECOND FLOOR



| First Floor A/C Living  | 2,475         |
|-------------------------|---------------|
| Second Floor A/C Living | 1,456         |
| Total A/C Living        | 3,931 Sq. Ft. |
|                         |               |
| 2 Car Garage            | 642           |
| Outdoor Living          | 395           |
| Total Square Feet       | 4,968 Sq. Ft. |
|                         |               |
| Second Floor            |               |
| Bedroom #5 Option       | +284 Sq. Ft.  |
|                         |               |





Designed to fit Marceline Lot 5\* CAHILL







## GOLDEN OAK REALTY

10501 DREAM TREE BOULEVARD GOLDEN OAK, FLORIDA 32836
407.939.5577 (MAIN) 407.938.9999 (FAX)
DISNEYGOLDENOAK.COM





Illustrations are artist depictions