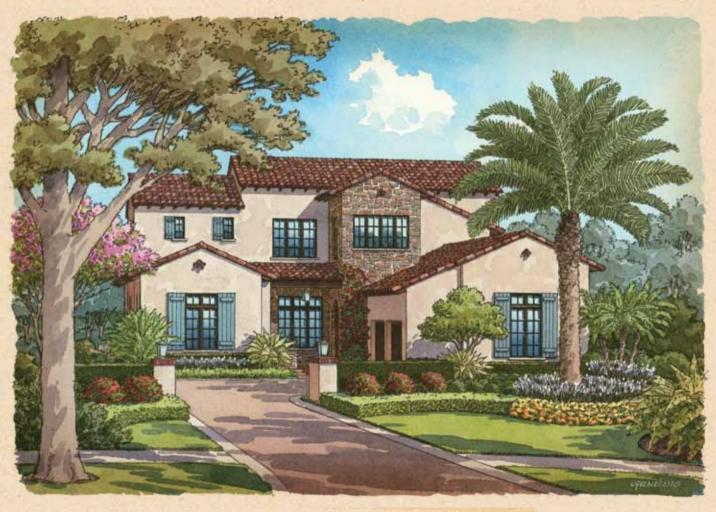

Dell' Arte

DELL' ARTE
Alternate Spanish Revival Elevation
CAHILL



## Dell' Arte

Alternate Italianate Elevation CAHILL



Printed 5/2013. ©Disney



SECOND FLOOR



| First Floor A/C Living  | 2,475         |
|-------------------------|---------------|
| Second Floor A/C Living | 1,456         |
| Total A/C Living        | 3,931 Sq. Ft. |
|                         |               |
| 2 Car Garage            | 642           |
| Outdoor Living          | 395           |
| Total Square Feet       | 4,968 Sq. Ft. |
|                         |               |
| Second Floor            |               |
| Bedroom #5 Option       | +284 Sq. Ft.  |
|                         |               |





Designed to fit Marceline Lot 5\* CAHILL







## GOLDEN OAK REALTY

10501 DREAM TREE BOULEVARD