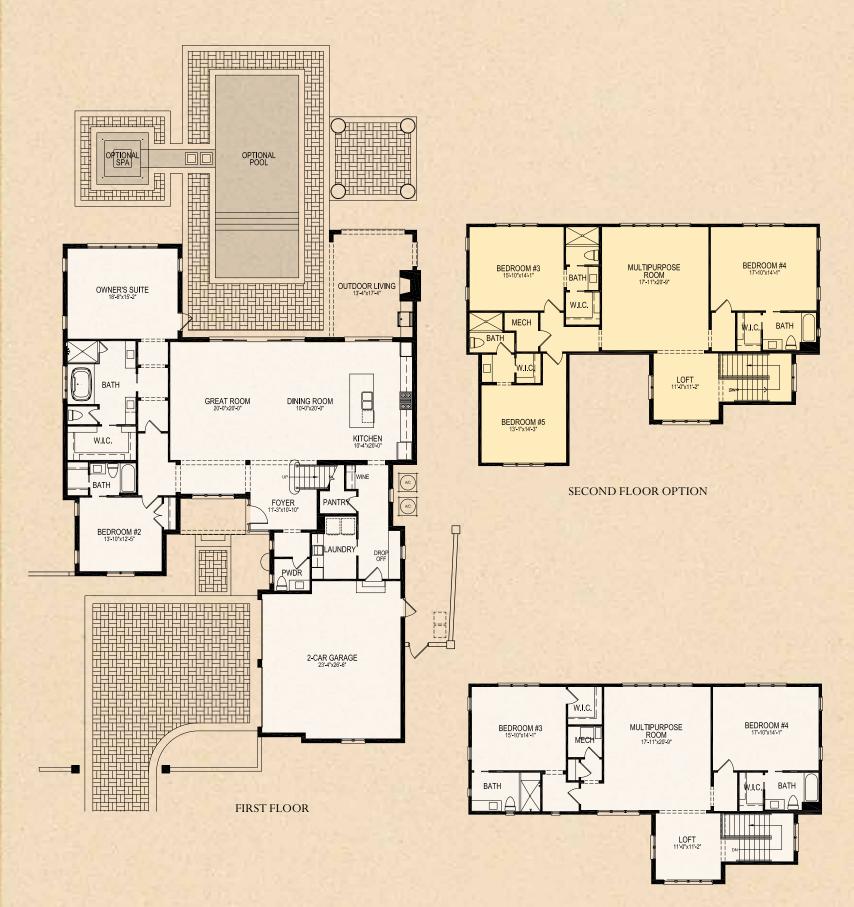

## Dell' Arte

Alternate Italianate Elevation CAHILL

Printed 5/2013. ©Disney

SECOND FLOOR

| First Floor A/C Living  | 2,475         |
|-------------------------|---------------|
| Second Floor A/C Living | 1,456         |
| Total A/C Living        | 3,931 Sq. Ft. |
|                         |               |
| 2 Car Garage            | 642           |
| Outdoor Living          | 395           |
| Total Square Feet       | 4,968 Sq. Ft. |
|                         |               |
| Second Floor            |               |
| Bedroom #5 Option       | +284 Sq. Ft.  |
|                         |               |