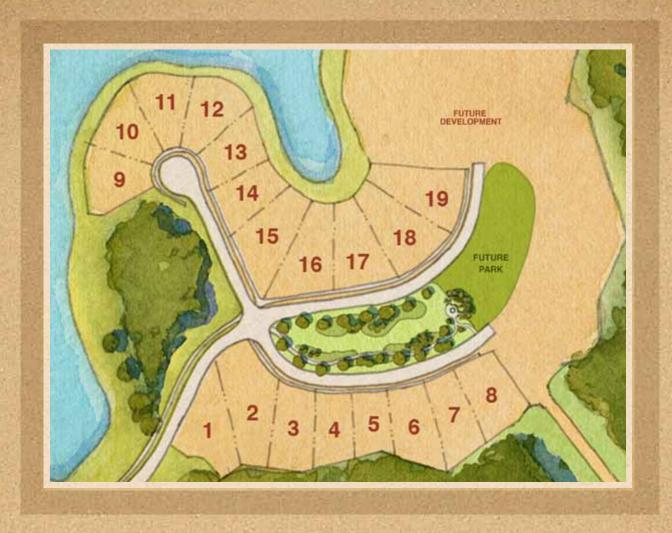

Dell' Arte

DELL' ARTE
Alternate Spanish Revival Elevation
CAHILL



## Dell' Arte

Alternate Italianate Elevation CAHILL



Printed 5/2013. ©Disney



SECOND FLOOR



| First Floor A/C Living  | 2,475         |
|-------------------------|---------------|
| Second Floor A/C Living | 1,456         |
| Total A/C Living        | 3,931 Sq. Ft. |
|                         |               |
| 2 Car Garage            | 642           |
| Outdoor Living          | 395           |
| Total Square Feet       | 4,968 Sq. Ft. |
|                         |               |
| Second Floor            |               |
| Bedroom #5 Option       | +284 Sq. Ft.  |
|                         |               |





Designed to fit Marceline Lot 5\* CAHILL







## GOLDEN OAK REALTY

10501 DREAM TREE BOULEVARD GOLDEN OAK, FLORIDA 32836
407.939.5577 (MAIN) 407.938.9999 (FAX)
DISNEYGOLDENOAK.COM





Illustrations are artist depictions only and may differ from completed improvements. Artist rendering may not reflect the actual details or landscaping of the finished home. Builder reserves the right to make changes to these plans, specifications, dimensions, and elevations without prior notice. Plans are presented as Concept plans only and will require additional design reviews as required by the Architectural Control Board (ACB). All plans must receive final approval by the ACB before being built. Dimensions are subject to change without notice. See a sales associate for complete and current information. Printed 4/2013.