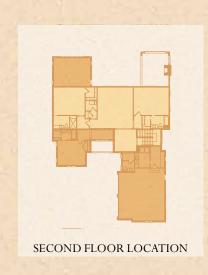

## Dell' Arte

Alternate Italianate Elevation CAHILL

Printed 5/2013. ©Disney

SECOND FLOOR

| First Floor A/C Living  | 2,475         |
|-------------------------|---------------|
| Second Floor A/C Living | 1,456         |
| Total A/C Living        | 3,931 Sq. Ft. |
|                         |               |
| 2 Car Garage            | 642           |
| Outdoor Living          | 395           |
| Total Square Feet       | 4,968 Sq. Ft. |
|                         |               |
| Second Floor            |               |
| Bedroom #5 Option       | +284 Sq. Ft.  |
|                         |               |