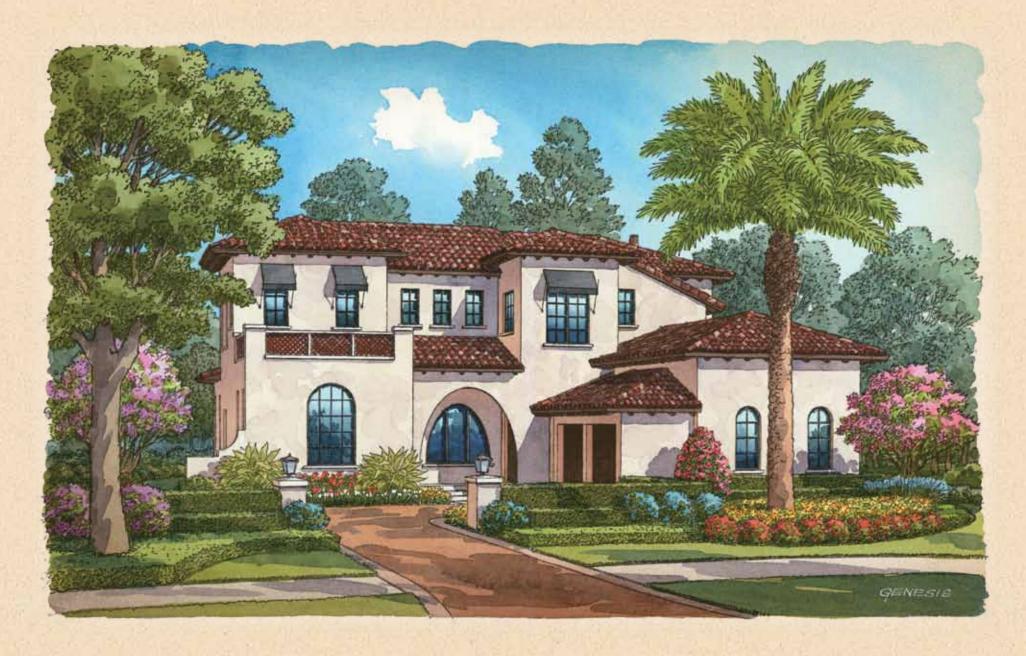

## Dell' Arte

Alternate Italianate Elevation CAHILL

Printed 5/2013. ©Disney

SECOND FLOOR

| First Floor A/C Living  | 2,475         |
|-------------------------|---------------|
| Second Floor A/C Living | 1,456         |
| Total A/C Living        | 3,931 Sq. Ft. |
|                         |               |
| 2 Car Garage            | 642           |
| Outdoor Living          | 395           |
| Total Square Feet       | 4,968 Sq. Ft. |
|                         |               |
| Second Floor            |               |
| Bedroom #5 Option       | +284 Sq. Ft.  |
|                         |               |