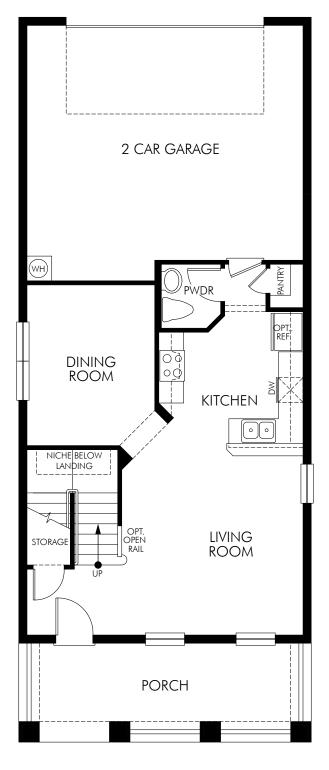

## **Bungalows: Whitman**

FIRST FLOOR

MeritageHomes<sup>®</sup> 877-Ask-Meritage (275.6374) | meritagehomes.com | 8911 Blue Mesa Drive, Windermere FL 34786

Floorplan rendering is an artist's conceptual rendering intended to provide a general overview. It does not constitute actual plans and specifications for any home and may depict elevations, options, upgrades, features, and amenilies that are not included for a specifications for any home and may depict elevations, options, upgrades, features, and amenilies that are not included are subject to change without notice. Homes may be constructed with a floorplan rendering may not be drawn to scale. Any dimensions on the floorplan rendering are approximate and actual dimensions may vary. Plans and specifications or copied without Neritage's prior written consent.