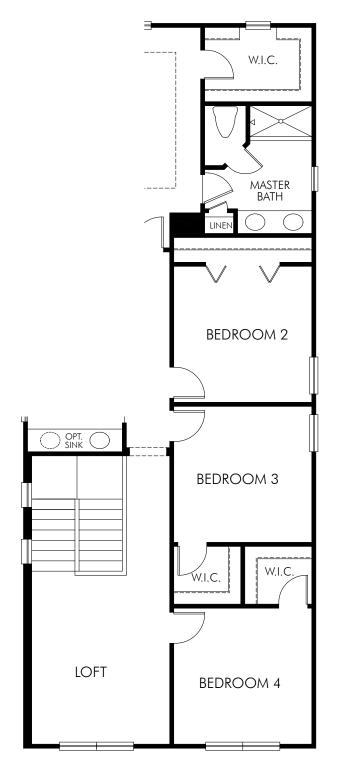

## **Bungalows: Whitman**

OPT. MASTER BATH

OPT. BEDROOM 4

Floorplan rendering is an artist's conceptual rendering intended to provide a general overview. It does not constitute actual plans and specifications for any home and may depict elevations, options, upgrades, features, and amenities that are not included as part of the home and/or may not be available for all lots and/or in all communities. The floorplan rendering may not be drawn to scale. Any dimensions on the floorplan rendering are approximate and actual dimensions may vary. Plans and specifications or optications or the floorplan rendering are approximate and actual property rights of Meritage and/or others and cannot be reproduced or copied without Meritage's prior written consent.