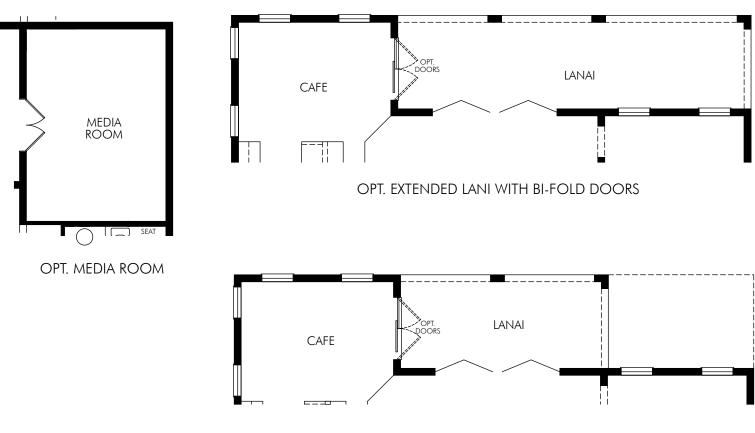

## Camellia

OPT. BI-FOLD DOORS

R Floorplan rendering is a nartist's conceptual rendering intended to provide a general overview. It does not constitute actual plans and specifications for any home and may depict elevations, options, upgrades, features, and amenities that are not included as part of the home and/or may not be available for all lots and/or in all communities. The floorplan rendering may not be drawn to scale. Any dimensions on the floorplan rendering are approximate and actual dimensions may vary. Plans and specifications are subject to change without notice. Homes may be constructed with a floorplan the is the reverse of the floorplan rendering. Plans are copyrighted and/or otherwise subject to intellectual property rights of Meritage and/or others and cannot be reproduced or copied without Meritage's prior written consent.