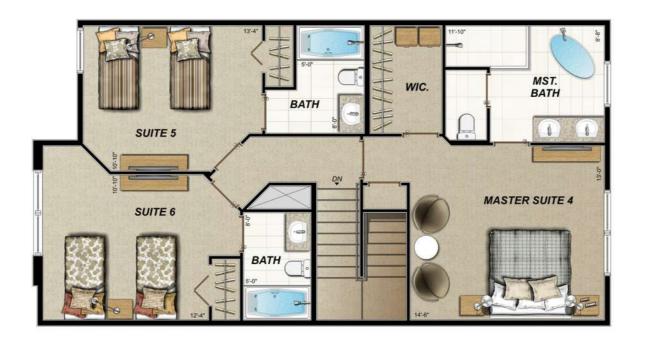

### TOWNHOUSE C

5 BEDROOM - 6 BATH

SLEEPS 12

1ST FLOOR = 1,072 SF A/C 2ND FLOOR = 1,097 SF A/C

TOTAL = 2,169 SF A/C

### S TOWNHOUSE

## 5 BEDROOM - 6 BATH SLEEPS 12

1ST FLOOR = 1,072 SF A/C 2ND FLOOR = 1,097 SF A/C TOTAL = 2,169 SF A/C