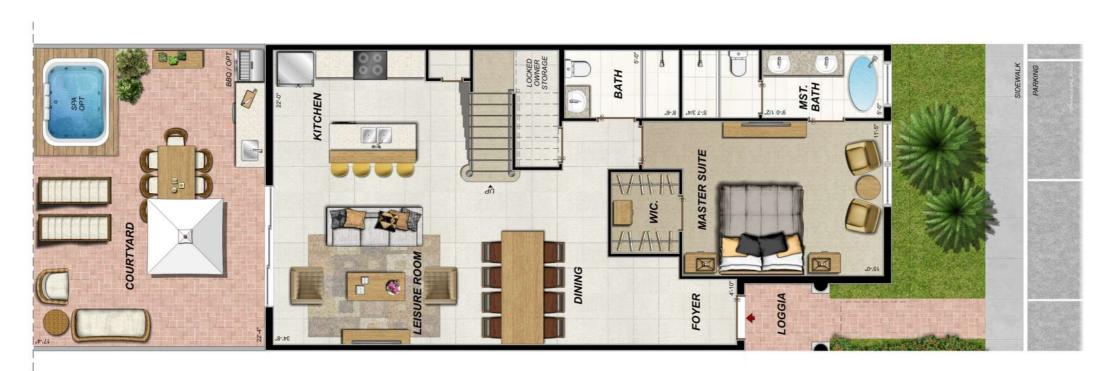

### TOWNHOUSE B

4 BEDROOM - 4 1/2 BATH

SLEEPS 10

1ST FLOOR = 899 SF A/C2ND FLOOR = 905 SF A/C

TOTAL = 1,804 SF A/C

### TOWNHOUSE B

# 4 BEDROOM - 4 1/2 BATH SLEEPS 10

1ST FLOOR = 899 SF A/C 2ND FLOOR = 905 SF A/C TOTAL = 1,804 SF A/C