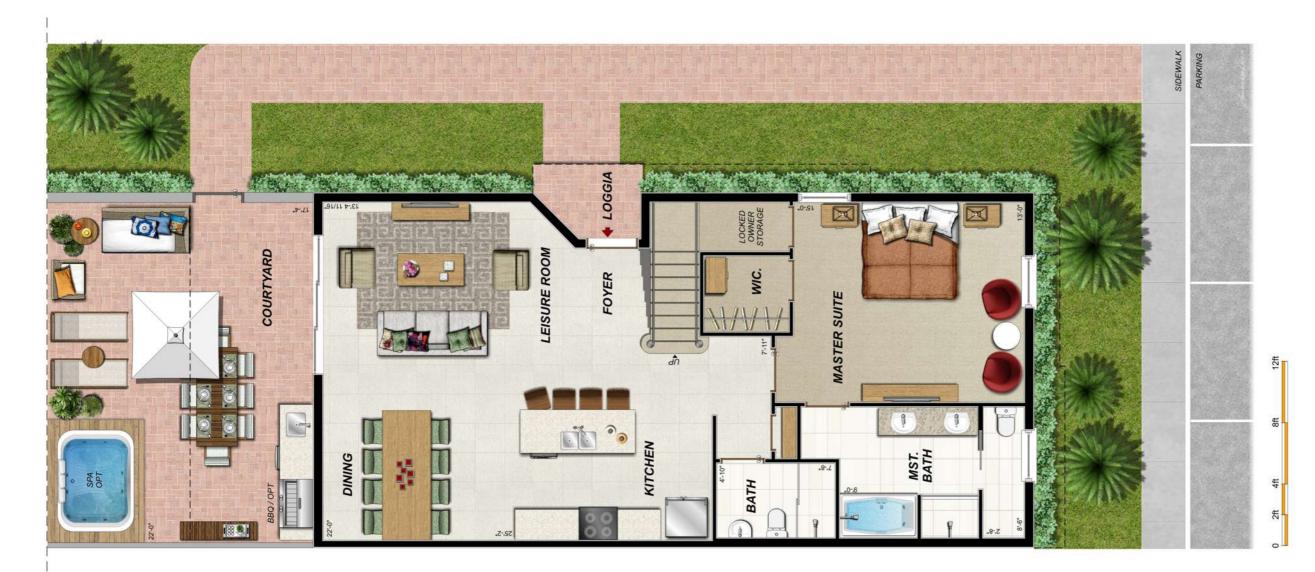

### TOWNHOUSE C

5 BEDROOM - 6 BATH

SLEEPS 12

1ST FLOOR = 1,072 SF A/C 2ND FLOOR = 1,097 SF A/C

TOTAL = 2,169 SF A/C

### S TOWNHOUSE

## 5 BEDROOM - 6 BATH SLEEPS 12

1ST FLOOR = 1,072 SF A/C 2ND FLOOR = 1,097 SF A/C TOTAL = 2,169 SF A/C