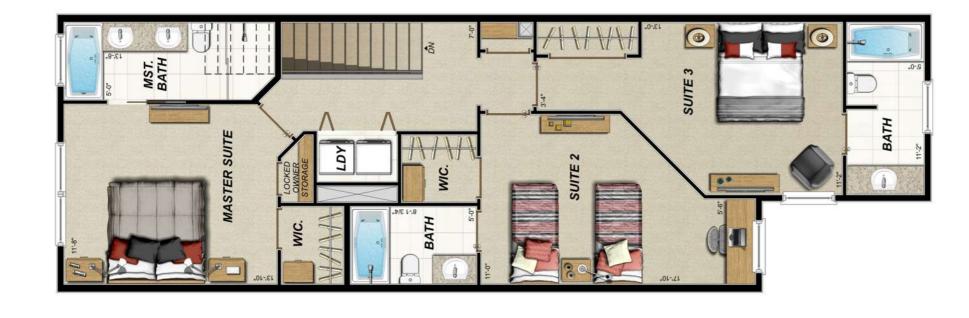

### **TOWNHOUSE B2**

4 BEDROOM - 4 1/2 BATH

SLEEPS 10

1ST FLOOR = 926 SF A/C 2ND FLOOR = 931 SF A/C

TOTAL = 1,857 SF A/C

### TOWNHOUSE B2

# 4 BEDROOM - 4 1/2 BATH SLEEPS 10 - INSIDE UNIT

1ST FLOOR = 926 SF A/C 2ND FLOOR = 931 SF A/C TOTAL = 1,857 SF A/C