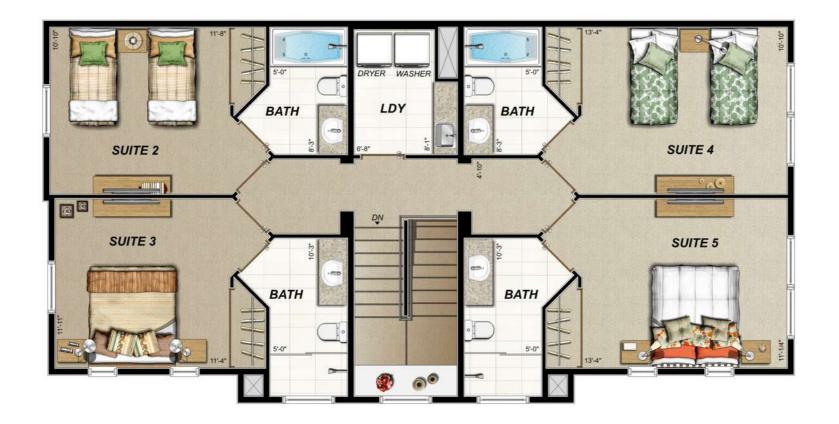

### TOWNHOUSE D

6 BEDROOM - 7 BATH SLEEPS 14

1ST FLOOR = 1,026 SF A/C 2ND FLOOR = 902 SF A/C 3RD FLOOR = 902 SF A/C

TOTAL = 2,830 SF A/C

2ft

### Q TOWNHOUSE

## 6 BEDROOM - 7 BATH SLEEPS 14

1ST FLOOR = 1,026 SF A/C 2ND FLOOR = 902 SF A/C 3RD FLOOR = 902 SF A/C TOTAL = 2,830 SF A/C

8 UNIT BUILDING