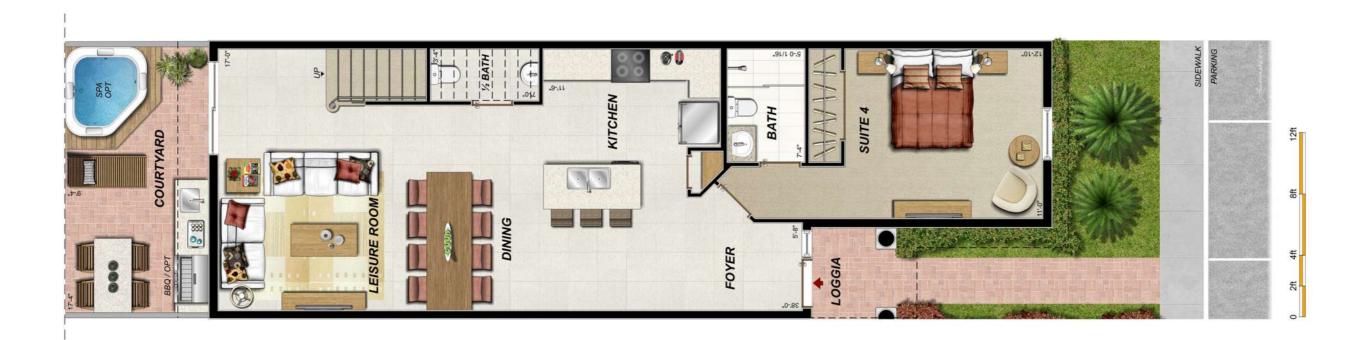

### **TOWNHOUSE B2**

4 BEDROOM - 4 1/2 BATH

SLEEPS 10

1ST FLOOR = 926 SF A/C 2ND FLOOR = 931 SF A/C

TOTAL = 1,857 SF A/C

### TOWNHOUSE B2

# 4 BEDROOM - 4 1/2 BATH SLEEPS 10 - INSIDE UNIT

1ST FLOOR = 926 SF A/C 2ND FLOOR = 931 SF A/C TOTAL = 1,857 SF A/C