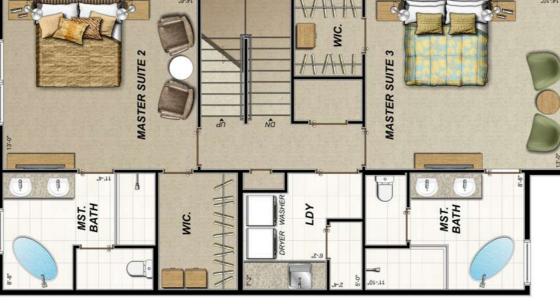

### TOWNHOUSE C

5 BEDROOM - 6 BATH

SLEEPS 12

1ST FLOOR = 1,072 SF A/C 2ND FLOOR = 1,097 SF A/C

TOTAL = 2,169 SF A/C

### S TOWNHOUSE

## 5 BEDROOM - 6 BATH SLEEPS 12

1ST FLOOR = 1,072 SF A/C 2ND FLOOR = 1,097 SF A/C TOTAL = 2,169 SF A/C