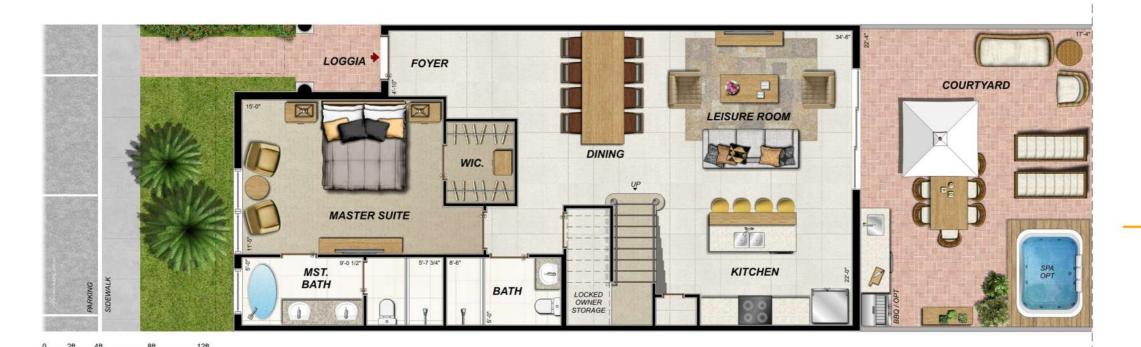

### **TOWNHOUSE B2**

4 BEDROOM - 4 1/2 BATH

SLEEPS 10

1ST FLOOR = 926 SF A/C 2ND FLOOR = 931 SF A/C

TOTAL = 1,857 SF A/C

### TOWNHOUSE B2

# 4 BEDROOM - 4 1/2 BATH SLEEPS 10 - INSIDE UNIT

1ST FLOOR = 926 SF A/C 2ND FLOOR = 931 SF A/C TOTAL = 1,857 SF A/C