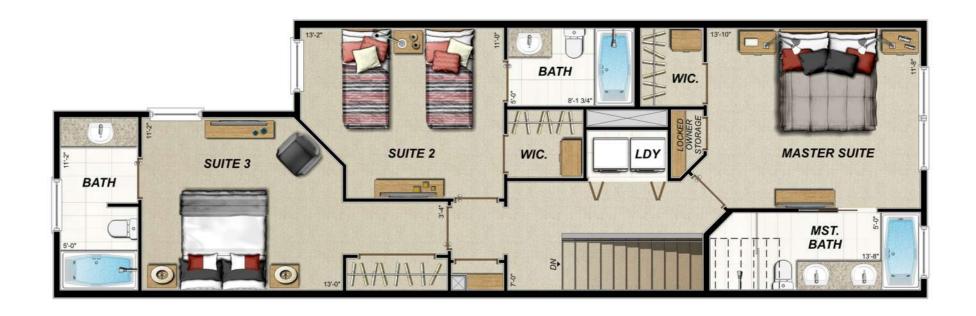

### TOWNHOUSE C

5 BEDROOM - 6 BATH

SLEEPS 12

1ST FLOOR = 1,072 SF A/C 2ND FLOOR = 1,097 SF A/C

TOTAL = 2,169 SF A/C

### S TOWNHOUSE

## 5 BEDROOM - 6 BATH SLEEPS 12

1ST FLOOR = 1,072 SF A/C 2ND FLOOR = 1,097 SF A/C TOTAL = 2,169 SF A/C