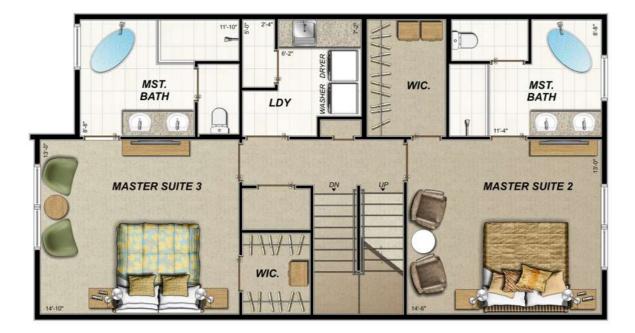

### TOWNHOUSE D

6 BEDROOM - 7 BATH SLEEPS 14

1ST FLOOR = 1,026 SF A/C 2ND FLOOR = 902 SF A/C 3RD FLOOR = 902 SF A/C

TOTAL = 2,830 SF A/C

2ft

### Q TOWNHOUSE

## 6 BEDROOM - 7 BATH SLEEPS 14

1ST FLOOR = 1,026 SF A/C 2ND FLOOR = 902 SF A/C 3RD FLOOR = 902 SF A/C TOTAL = 2,830 SF A/C

8 UNIT BUILDING