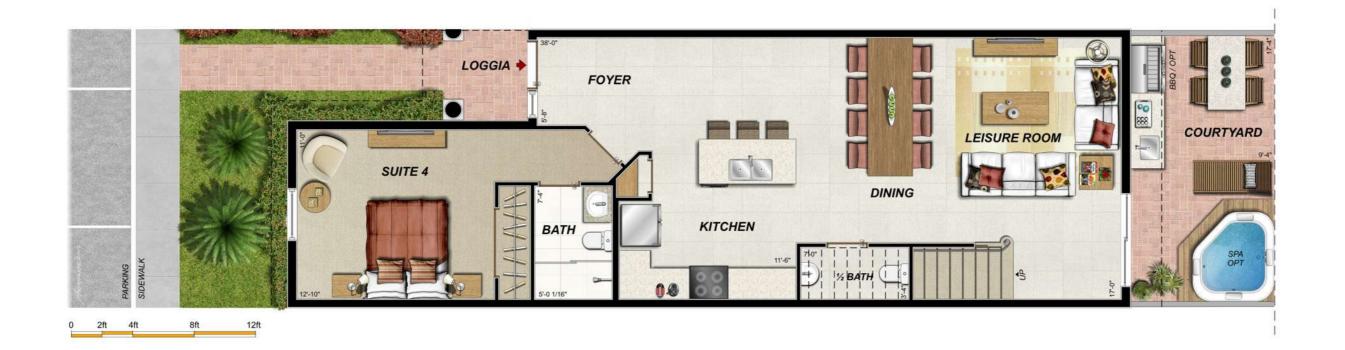

### TOWNHOUSE C

5 BEDROOM - 6 BATH

SLEEPS 12

1ST FLOOR = 1,072 SF A/C 2ND FLOOR = 1,097 SF A/C

TOTAL = 2,169 SF A/C

### S TOWNHOUSE

## 5 BEDROOM - 6 BATH SLEEPS 12

1ST FLOOR = 1,072 SF A/C 2ND FLOOR = 1,097 SF A/C TOTAL = 2,169 SF A/C