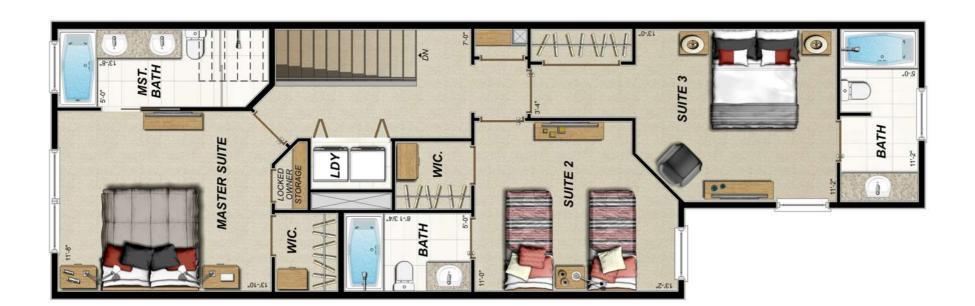

### TOWNHOUSE C

5 BEDROOM - 6 BATH

SLEEPS 12

1ST FLOOR = 1,072 SF A/C 2ND FLOOR = 1,097 SF A/C

TOTAL = 2,169 SF A/C

### S TOWNHOUSE

## 5 BEDROOM - 6 BATH SLEEPS 12

1ST FLOOR = 1,072 SF A/C 2ND FLOOR = 1,097 SF A/C TOTAL = 2,169 SF A/C