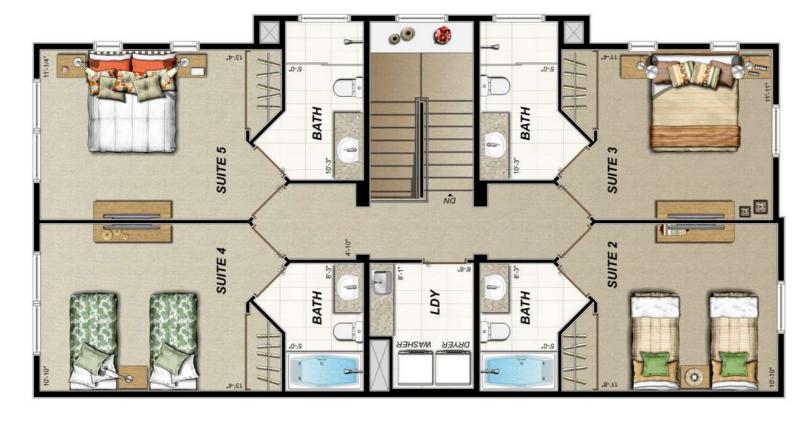

### TOWNHOUSE B

4 BEDROOM - 4 1/2 BATH

SLEEPS 10

1ST FLOOR = 899 SF A/C2ND FLOOR = 905 SF A/C

TOTAL = 1,804 SF A/C

### TOWNHOUSE B

# 4 BEDROOM - 4 1/2 BATH SLEEPS 10

1ST FLOOR = 899 SF A/C 2ND FLOOR = 905 SF A/C TOTAL = 1,804 SF A/C