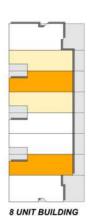

### TOWNHOUSE D

6 BEDROOM - 7 BATH SLEEPS 14

1ST FLOOR = 1,026 SF A/C 2ND FLOOR = 902 SF A/C 3RD FLOOR = 902 SF A/C

TOTAL = 2,830 SF A/C

2ft

### Q TOWNHOUSE

## 6 BEDROOM - 7 BATH SLEEPS 14

1ST FLOOR = 1,026 SF A/C 2ND FLOOR = 902 SF A/C 3RD FLOOR = 902 SF A/C TOTAL = 2,830 SF A/C

8 UNIT BUILDING