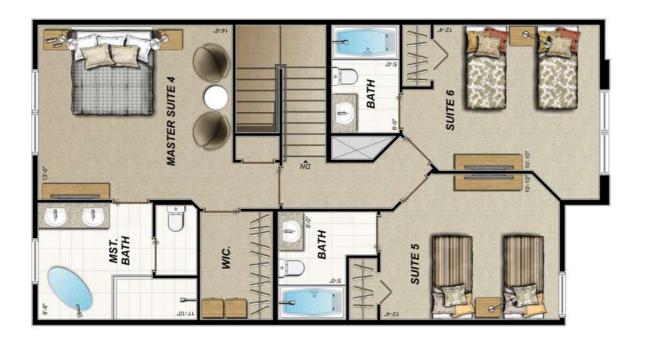

### TOWNHOUSE D

6 BEDROOM - 7 BATH SLEEPS 14

1ST FLOOR = 1,026 SF A/C 2ND FLOOR = 902 SF A/C 3RD FLOOR = 902 SF A/C

TOTAL = 2,830 SF A/C

2ft

### Q TOWNHOUSE

## 6 BEDROOM - 7 BATH SLEEPS 14

1ST FLOOR = 1,026 SF A/C 2ND FLOOR = 902 SF A/C 3RD FLOOR = 902 SF A/C TOTAL = 2,830 SF A/C

8 UNIT BUILDING