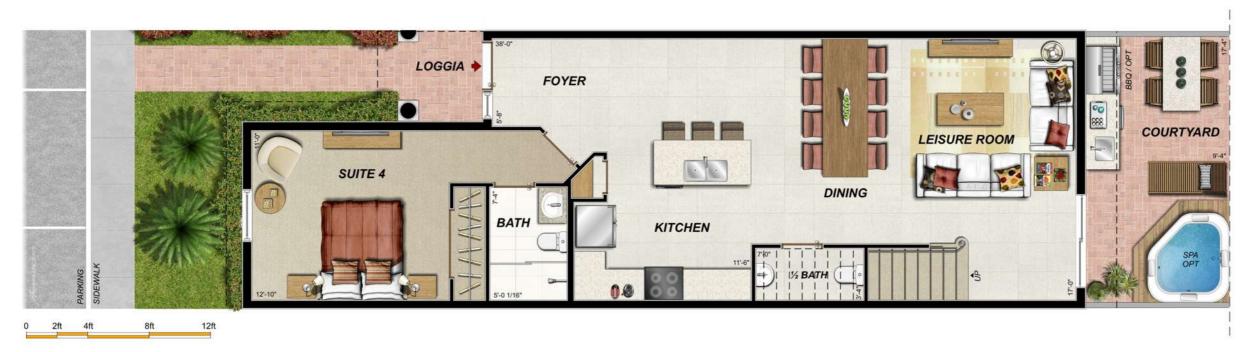

### TOWNHOUSE C

5 BEDROOM - 6 BATH

SLEEPS 12

1ST FLOOR = 1,072 SF A/C 2ND FLOOR = 1,097 SF A/C

TOTAL = 2,169 SF A/C

### S TOWNHOUSE

## 5 BEDROOM - 6 BATH SLEEPS 12

1ST FLOOR = 1,072 SF A/C 2ND FLOOR = 1,097 SF A/C TOTAL = 2,169 SF A/C