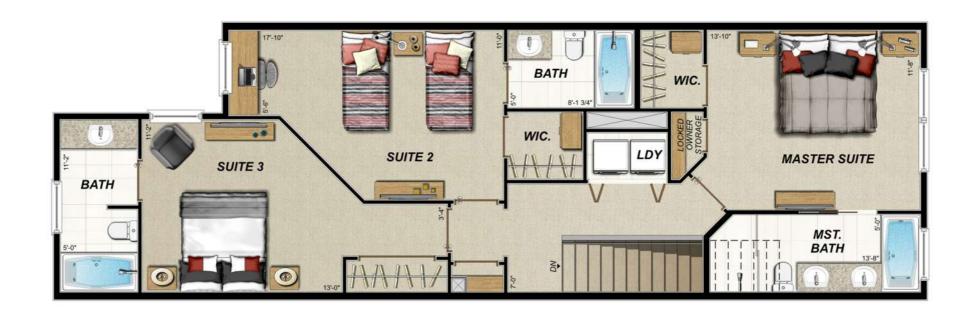

### TOWNHOUSE C

5 BEDROOM - 6 BATH

SLEEPS 12

1ST FLOOR = 1,072 SF A/C 2ND FLOOR = 1,097 SF A/C

TOTAL = 2,169 SF A/C

### S TOWNHOUSE

## 5 BEDROOM - 6 BATH SLEEPS 12

1ST FLOOR = 1,072 SF A/C 2ND FLOOR = 1,097 SF A/C TOTAL = 2,169 SF A/C