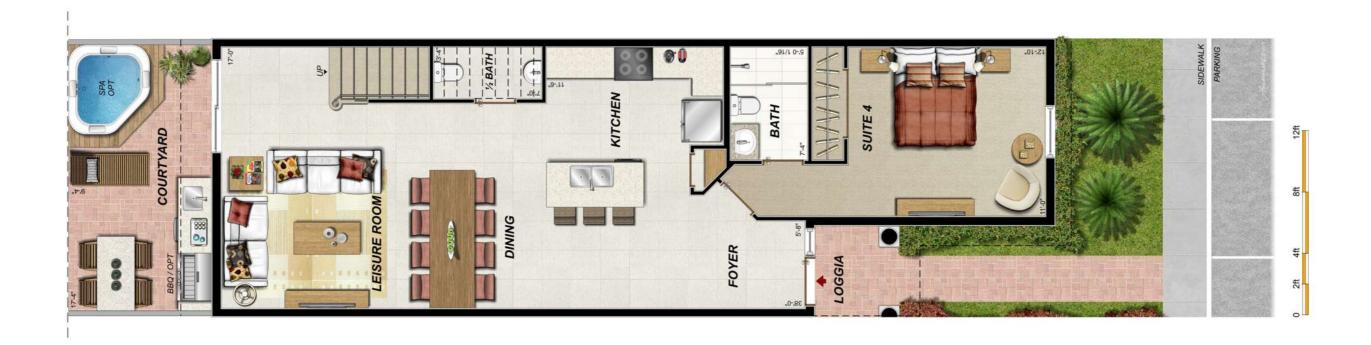

### TOWNHOUSE C

5 BEDROOM - 6 BATH

SLEEPS 12

1ST FLOOR = 1,072 SF A/C 2ND FLOOR = 1,097 SF A/C

TOTAL = 2,169 SF A/C

### S TOWNHOUSE

## 5 BEDROOM - 6 BATH SLEEPS 12

1ST FLOOR = 1,072 SF A/C 2ND FLOOR = 1,097 SF A/C TOTAL = 2,169 SF A/C