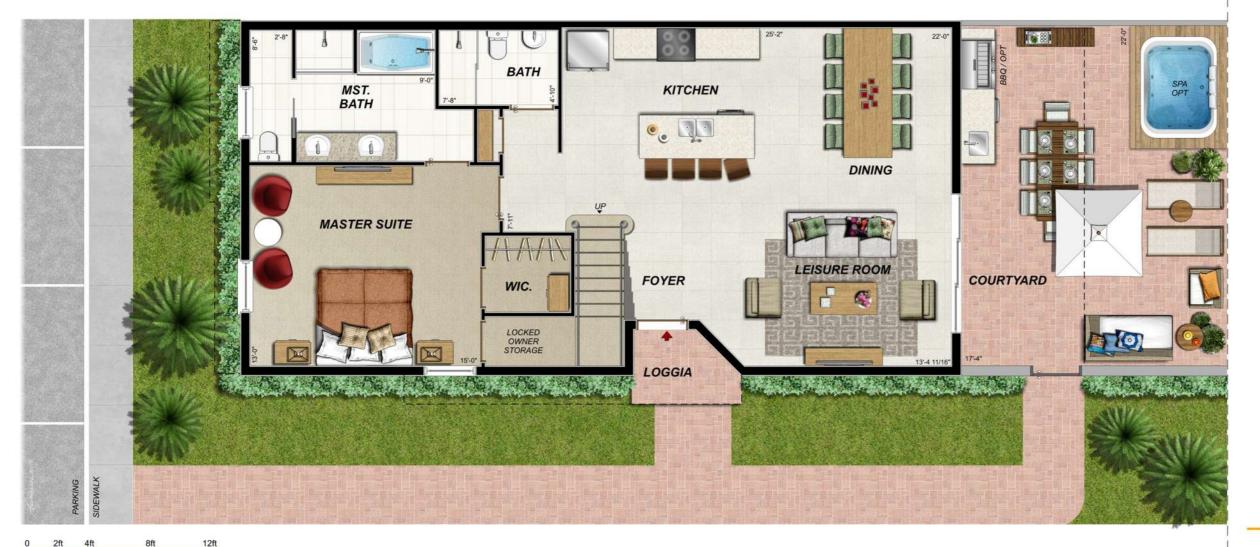

### TOWNHOUSE C

5 BEDROOM - 6 BATH

SLEEPS 12

1ST FLOOR = 1,072 SF A/C 2ND FLOOR = 1,097 SF A/C

TOTAL = 2,169 SF A/C

### S TOWNHOUSE

## 5 BEDROOM - 6 BATH SLEEPS 12

1ST FLOOR = 1,072 SF A/C 2ND FLOOR = 1,097 SF A/C TOTAL = 2,169 SF A/C