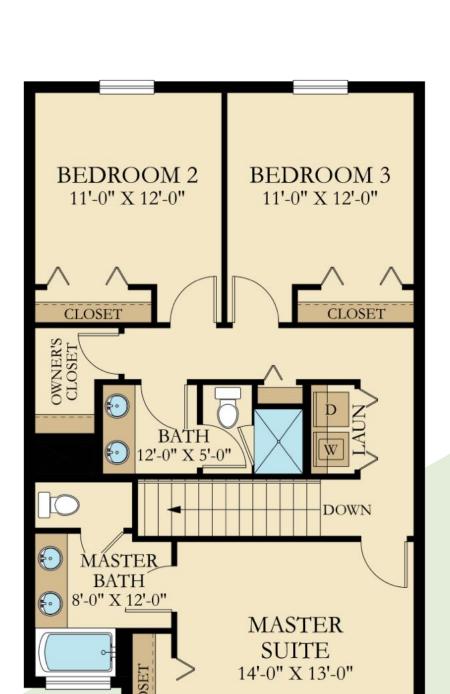

\* 4 Bedrooms

\* 3 Bathrooms

\*1,914 sq.ft.

**★** 2 floors

## Beach Palm



Elevations of a home may vary and we reserve the right to substitute and /or modify design and materials, in our sole opinion and without notice. Please see your actual home purchase agreement for additional information, disclosures and disclaimers related to the home and its features. Plans are artist's renderings and may contain options which are not standard on all models. Lennar reserves the right to make changes to plans and elevations without prior notice. Visit Lennar.com or see a Lennar New Home Consultant for further details and important legal disclaimers. This is not an offer in states where prior registration is required. Void where prohibited by law. Copyright (c) 2018 Lennar Corporation Lennar,