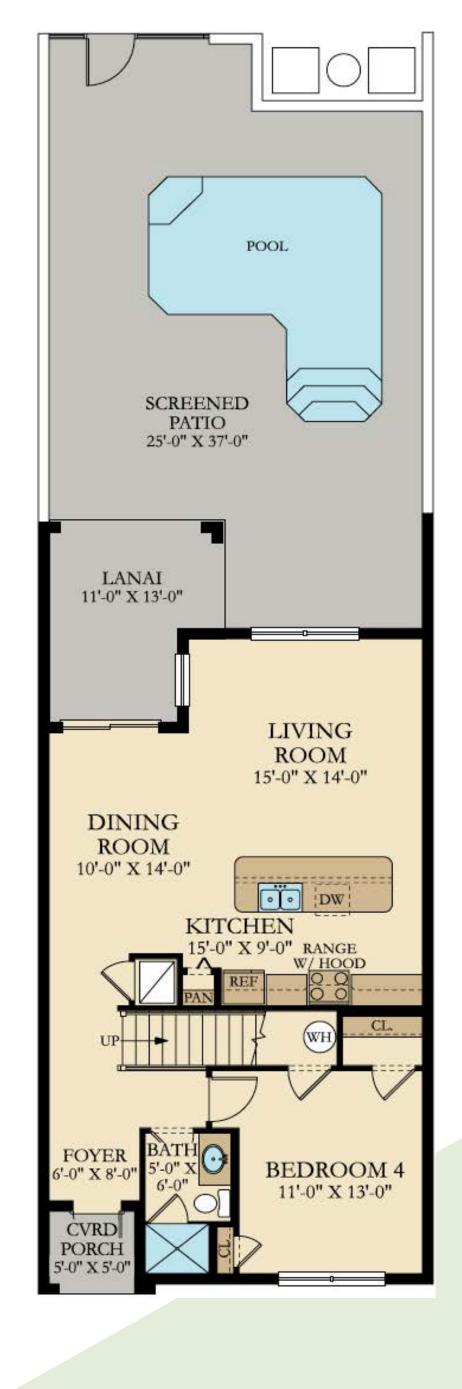

\* 4 Bedrooms

\* 3 Bathrooms

\*1,914 sq.ft.

**★** 2 floors

## Beach Palm



Elevations of a home may vary and we reserve the right to substitute and /or modify design and materials, in our sole opinion and without notice. Please see your actual home purchase agreement for additional information, disclosures and disclaimers related to the home and its features. Plans are artist's renderings and may contain options which are not standard on all models. Lennar reserves the right to make changes to plans and elevations without prior notice. Visit Lennar.com or see a Lennar New Home Consultant for further details and important legal disclaimers. This is not an offer in states where prior registration is required. Void where prohibited by law. Copyright (c) 2018 Lennar Corporation Lennar