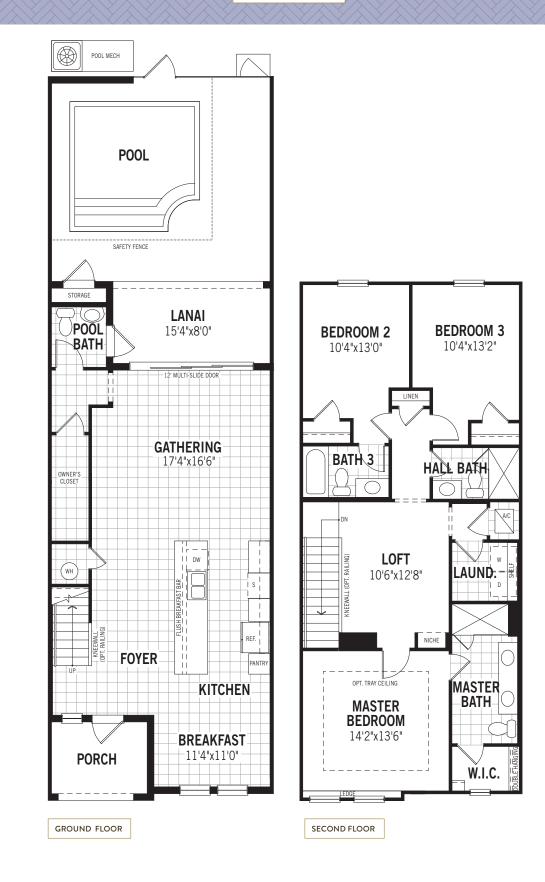

BAYSIDE

## 1,962 SQ.FT. 179 SQ.M.

3 BED + LOFT • 3.5 BATH

## TOWNHOMES

## BAYSIDE

All plan illustrations are artist's concept and are not part of a legal contract. Specifications, terms and conditions are subject to change without notice. These floor plans and room dimensions apply to elevation "Coastal" of this model type. Note that plan square footages and room dimensions may vary according to elevation and options selected. Plan may be built as the mirror image. Flooring illustrations are used to show area of flooring, actual flooring type is specified on the Community Feature Sheet. Please consult your New Home Counselor for more details. E.&O.E. June 2019. Copyright 2019 – Mattamy Homes Limited. Builder's License CGC1512500. Reprint June 2019.