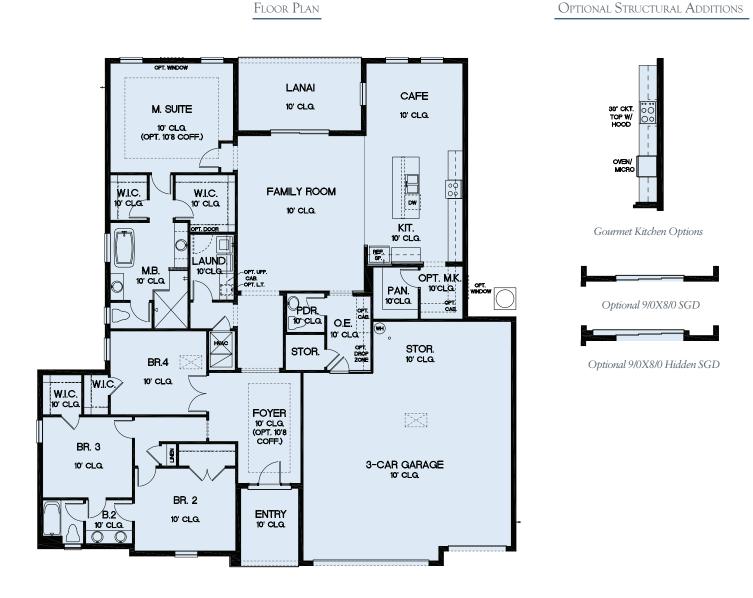

THE lidewater AT Me Allister Landing

4 BEDROOM | 2.5 BATH | 3 CAR GARAGE • APPROX. 2,743 SQ. FT. LIVING AREA

For a full list of elevations please visit DreamFindersHomes.com. Elevations may be limited by community requirements. Plans are artist's renderings only. Dream Finders Homes reserves the right to make changes to these plans, specifications, and dimensions without prior notice. Copyright© 2019 Dream Finders Homes. 06/19