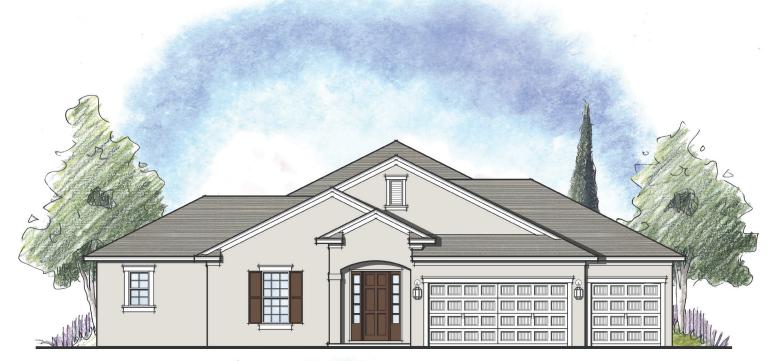

THE Tidewater AT McAllister Land

4 BEDROOM | 2.5 BATH | 3 CAR GARAGE • APPROX. 2,743 SQ. FT. LIVING AREA

ELEVATION A

ELEVATION B