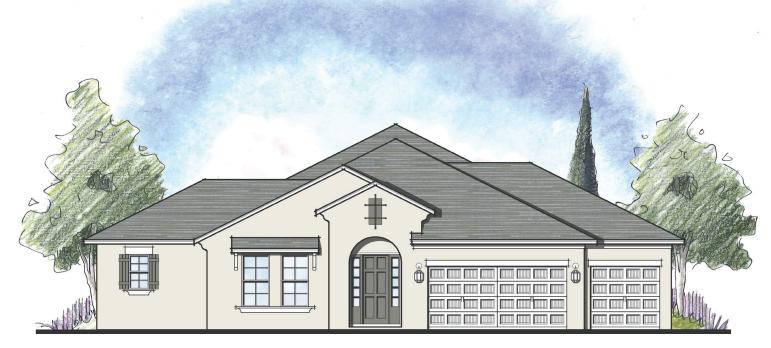

THE Tidewater AT McAllister Land

4 BEDROOM | 2.5 BATH | 3 CAR GARAGE • APPROX. 2,743 SQ. FT. LIVING AREA

ELEVATION A

ELEVATION B