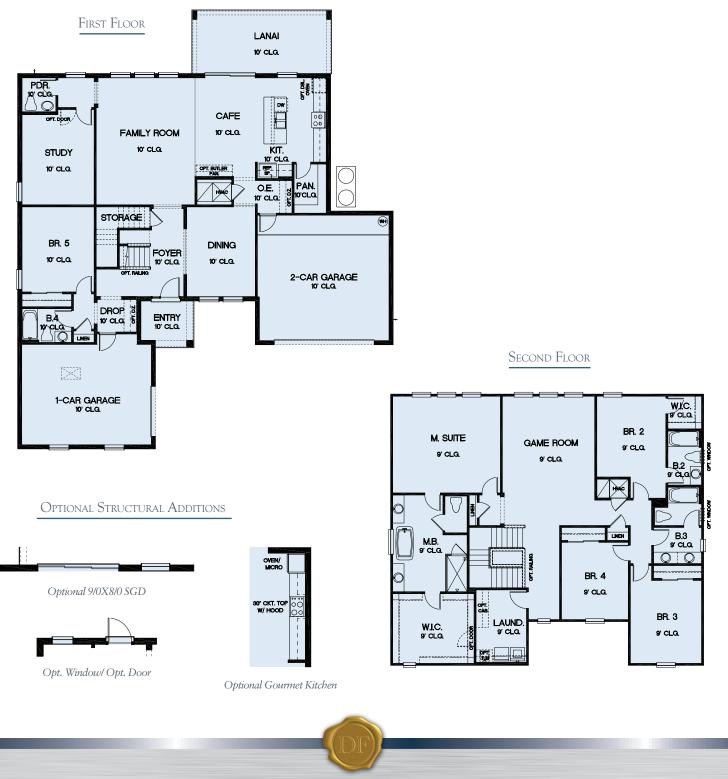

THE ightower AT Me Allister Landing

5 BEDROOM | 4.5 BATH | 3 CAR GARAGE • APPROX. 3,816 SQ. FT. LIVING AREA