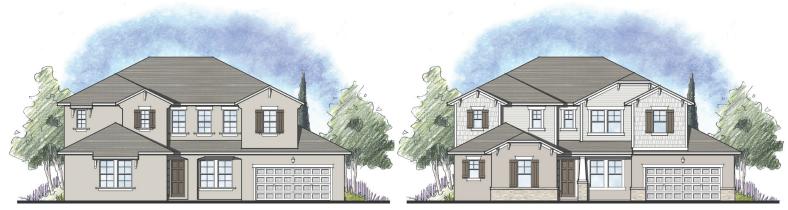

THE ightower AT McO ster Lana

5 Bedroom | 4.5 Bath | 3 Car Garage • Approx. 3,816 Sq. Ft. Living Area

ELEVATION A

ELEVATION B

ELEVATION C